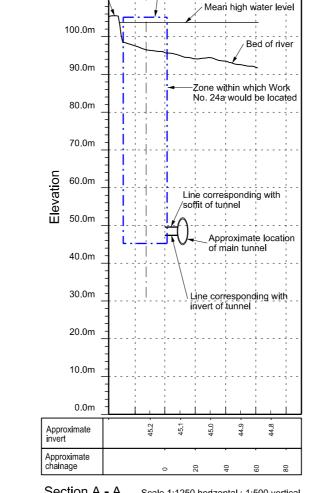

- Main tunnel alignment and southern limit of deviation moved southwards near the King Edward Memorial Park Foreshore site.
- 2. North East Storm Relief connection tunnel and limits of deviation provided between Work No. 24a and realigned main tunnel (Work No. 1d).
- 3. Order limits adjusted accordingly.
- 4. North East Storm Relief connection tunnel (Work No. 24aa) section added.



## FOR APPROVAL

Project wide London

**Document Information** 

## **Application for Development Consent**

Works plan and section North East Storm Relief connection tunnel sheet 50 Book of plans - section 1

DCO-WP-000-ZZZZZ-010051 - Rev 1 August 2019







110.0m

limits of proposed shaft

Section A - A Scale 1:1250 horizontal : 1:500 vertical