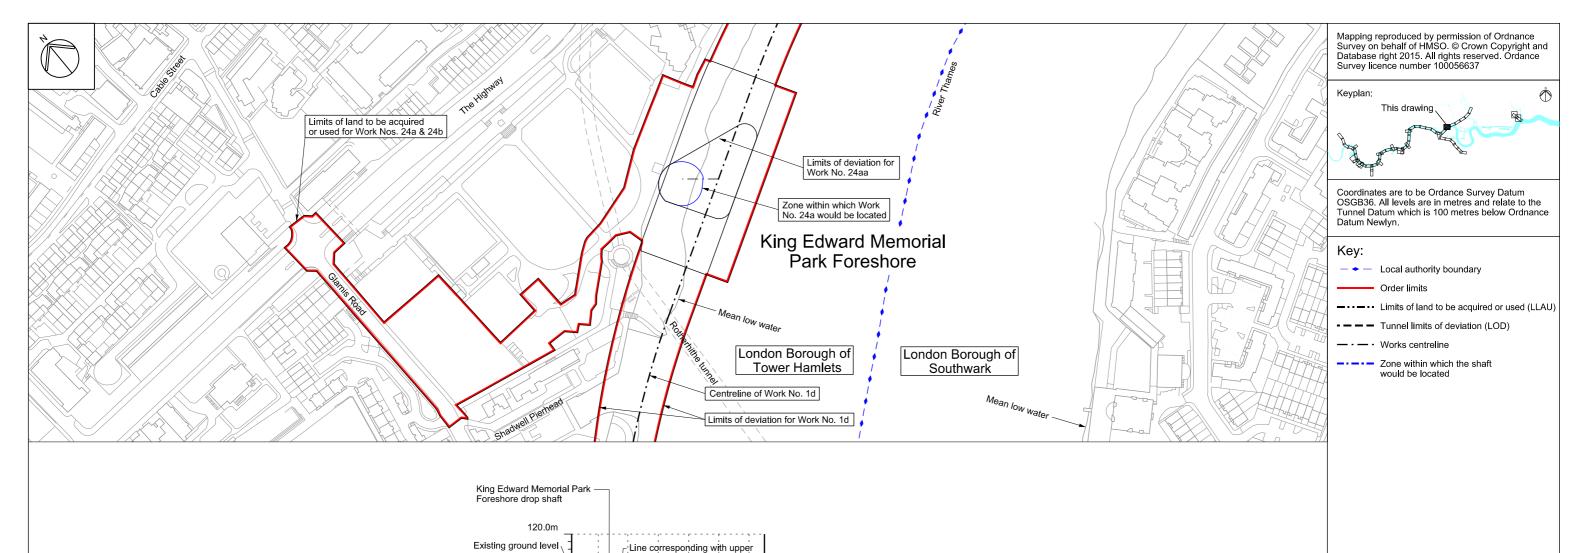

- Main tunnel alignment and southern limit of deviation moved southwards near the King Edward Memorial Park Foreshore site.
- 2. North East Storm Relief connection tunnel and limits of deviation provided between Work No. 24a and realigned main tunnel (Work No. 1d).
- 3. Order limits adjusted accordingly.
- 4. North East Storm Relief connection tunnel (Work No. 24aa) section added.

## **Application for Development Consent**

Works plan and section North East Storm Relief connection tunnel sheet 50 Book of plans - section 1

DCO-WP-000-ZZZZZ-010051 - Rev 1 August 2019

110.0m

limits of proposed shaft